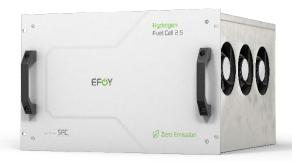

## SFC Energy Product List

Pure hydrogen fuel cell.: Since it is a generator using pure hydrogen, it emits zero carbon dioxide. In addition, the output power size of the product is as high as 2.5 to 50 kW, so it can be used as a backup power source for large equipment.

Main application: Backup power supply in the event of any disasters

| Product                   | EFOY Hydrogen Fuel Cell 2.5         |
|---------------------------|-------------------------------------|
| Fuel cell type            | Polymer Electrolyte Fuel Cell(PEFC) |
| Power(W)                  | 2500W                               |
| dimension(cm)             | 53.6 × 48.3 × 31.1                  |
| weight(kg)                | 27                                  |
| Voltage(VDC)              | 48                                  |
| Operating temperature(°C) | -33°C∼50°C                          |
| Noise(db)@1m              | 46                                  |
| Fuel consumption (KWh/L)  | 3                                   |
| Fuel                      | Pure hydrogen                       |
| Regulations               | ask                                 |